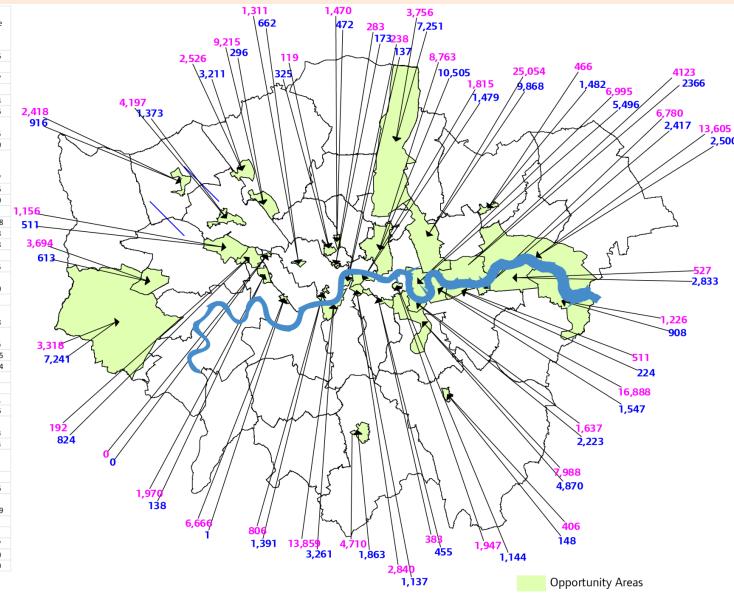

## **OPPORTUNITY AREAS – HOUSING COMPLETIONS/PIPELINE**

|                           |              | Net          |
|---------------------------|--------------|--------------|
|                           | Net          | Pipeline     |
|                           | Completions  | (Unit        |
| DA                        | (Unit Level) | Level)       |
| Bexley Riverside          | 908          | 1226         |
| Bromley                   | 148          | 406          |
| Canada Water              | 1144         | 1947         |
| Charlton Riverside        | 224          | 511          |
| City Fringe/ Tech City    | 10505        | 8763         |
| Colindale/Burnt Oak       | 3211         | 2526         |
| Cricklewood/Brent         |              |              |
| Cross                     | 296          | 9215         |
| Croydon                   | 1863         | 4710         |
| Deptford                  | 1000         | 1720         |
| Creek/Greenwich           |              |              |
| Riverside                 | 2223         | 1637         |
| Earls Court               | 1            | 6666         |
| Elephant and Castle       | 1137         | 2840         |
| Euston                    | 325          | 119          |
| Greenwich Peninsular      | 1547         | 1688         |
| Harrow & Wealdstone       | 916          | 2418         |
| Heathrow                  | 7241         | 3318         |
| lford                     | 1482         | 466          |
| sle of Dogs               | 5496         | 6995         |
| sie oi Dogs               | 3490         | 0993         |
| King's Cross - St Pancras | 472          | 1470         |
| Kensal Canalside          | 0            | 0            |
| Lewisham, Catford &       | 0            | 0            |
| New Cross                 | 4870         | 7988         |
| London Bridge, Borough    | 4870         | 7380         |
| & Bankside                | 1479         | 1815         |
| London Riverside          | 2500         | 1360         |
| Lower Lea Valley          | 9868         | 2505         |
| Old Kent Road             | 455          | 383          |
|                           | 824          | 192          |
| Old Oak Common            | 662          | 1311         |
| Paddington                |              |              |
| Park Royal                | 511          | 1156         |
| Royal Docks & Beckton     | 2255         | 4400         |
| Waterfront                | 2366         | 4123         |
| Southall Hinterland       | 613          | 3694         |
| Thamesmead & Abbey        | 2022         |              |
| Wood                      | 2833         | 527          |
| Tottenham Court Road      | 173          | 283          |
| Jpper Lea Valley          | 7251         | 3756         |
| Vauxhall, Nine Elms &     |              |              |
| Battersea                 | 3261         | 1385         |
| Victoria                  | 1391         | 806          |
| Waterloo                  | 137          | 238          |
| Wembley                   | 1373         | 4197         |
| White City                | 138          | 1970<br>6780 |
| Woolwich                  | 2417         |              |