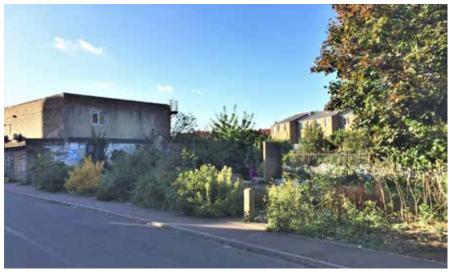

### **Description**

The site measures approximately 0.09 acres (0.03 ha) in size and is currently occupied as a disused community garden. The site is accessed directly from Lark Row.

The northern boundary of the site abuts the Regents Canal whilst the western boundary abuts a light industrial building with planning approval for 4 storey residential development.

The western corner of the site comprises an area of trees and vegetation.