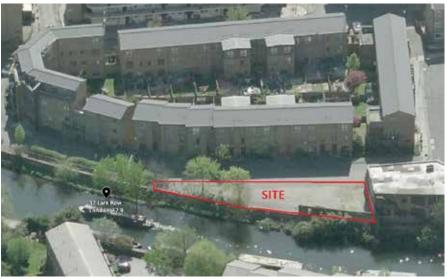

## Land at Lark Row, E2 9JA

- Brownfield site located in Tower Hamlets
- Site area approximately 350sqm
- Long Leasehold (250 years) for sale via informal tender
- Bids from community led groups/organisations only
- · Part of the GLA's Small Sites Small Builders Programme

The surrounding area comprises residential uses to the east and south, with a mixture of light industrial/ commercial and residential land to the west.

The site is adjacent to the Regents Canal, across from which is located Victoria Park in Hackney. The main local amenities and shops are situated on Mare Street.

### **Description**

The site measures approximately 0.09 acres (0.03 ha) in size and is currently occupied as a disused community garden. The site is accessed directly from Lark Row.

The northern boundary of the site abuts the Regents Canal whilst the western boundary abuts a light industrial building with planning approval for 4 storey residential development.