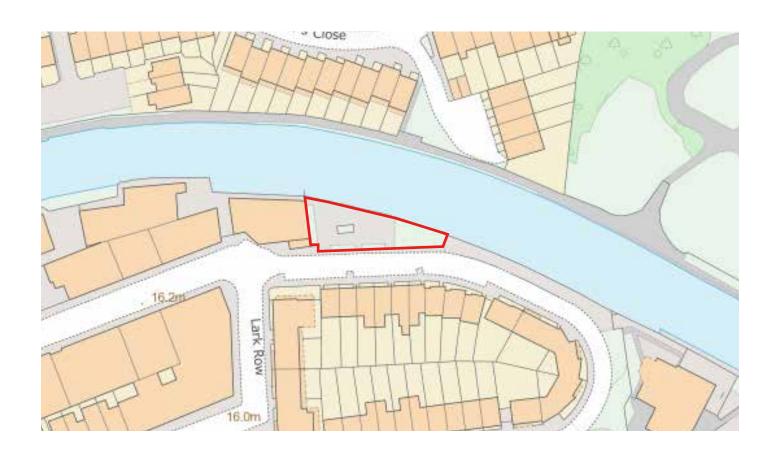

## Land at Lark Row, E2 9JA

- Brownfield site located in Tower Hamlets
- Site area approximately 350sqm
- Long Leasehold (250 years) for sale via informal tender
- Bids from community led groups/organisations only
- · Part of the GLA's Small Sites Small Builders Programme

#### Location

The site is situated on Lark Row in Tower Hamlets and is located approximately 250 meters to the east of Mare Street (A107), which provides access in and out of central London.

The site is located 0.2 miles from Cambridge Heath train station, which currently provides services at peak hours to London Liverpool Street in approximately 8 minutes.

The surrounding area comprises residential uses to the east and south, with a mixture of light industrial/ commercial and residential land to the west.

The site is adjacent to the Regents Canal, across from which is located Victoria Park in Hackney. The main local amenities and shops are situated on Mare Street.

### **Description**

The site measures approximately 0.09 acres (0.03 ha) in size and is currently occupied as a disused community garden. The site is accessed directly from Lark Row.

The northern boundary of the site abuts the Regents Canal whilst the western boundary abuts a light industrial building with planning approval for 4 storey residential development.