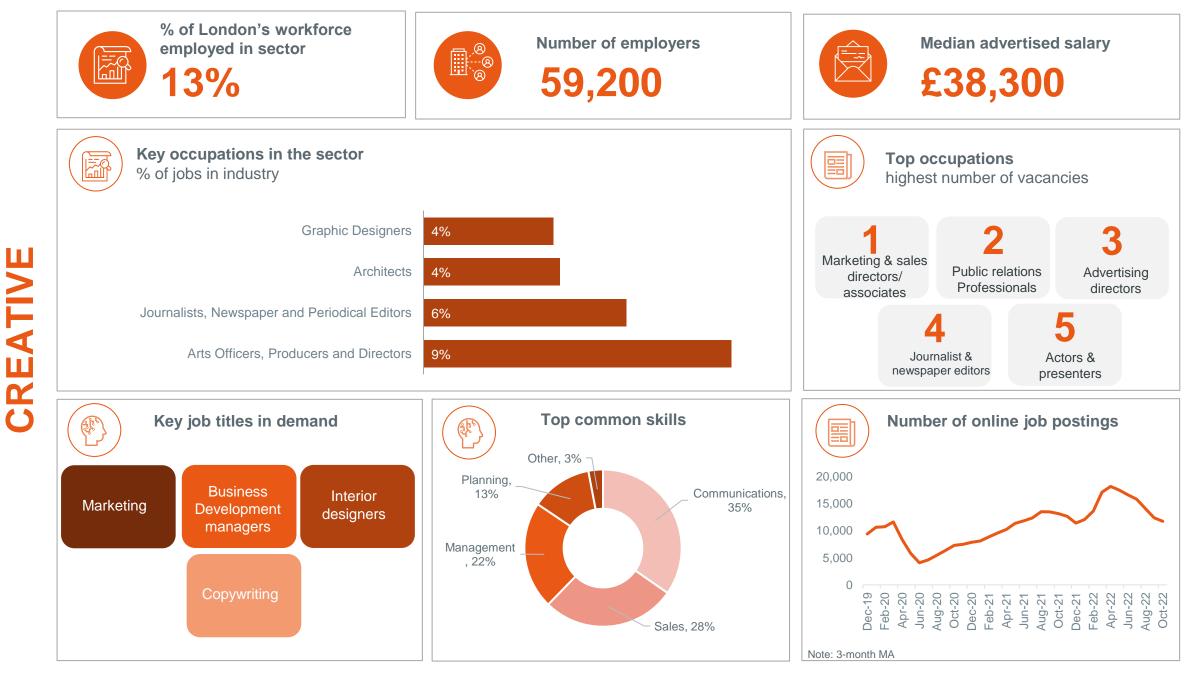

CONSTRUCTION





Note: Creative industries excluding IT & computer services





## **Description of data sources**

- Lightcast gathers and integrates data on online job posting data (vacancies) in the UK and at local level. This timely data provides information regarding the current demand for workers in the labour market (latest data: October 2022).
- ONS UK Business Counts is drawn from the Inter-Departmental Business Register (IDBR) and provides a comprehensive list of UK businesses (data for 2022).
- ONS Workforce jobs by region and industry: a quarterly measure of jobs in the UK and the preferred measure of short term employment change by industry (latest data: June 2022).
- <u>Green sector</u>: sources include London's Low Carbon and Environmental Goods and Services Sector (<u>LCEGS</u>) and <u>G