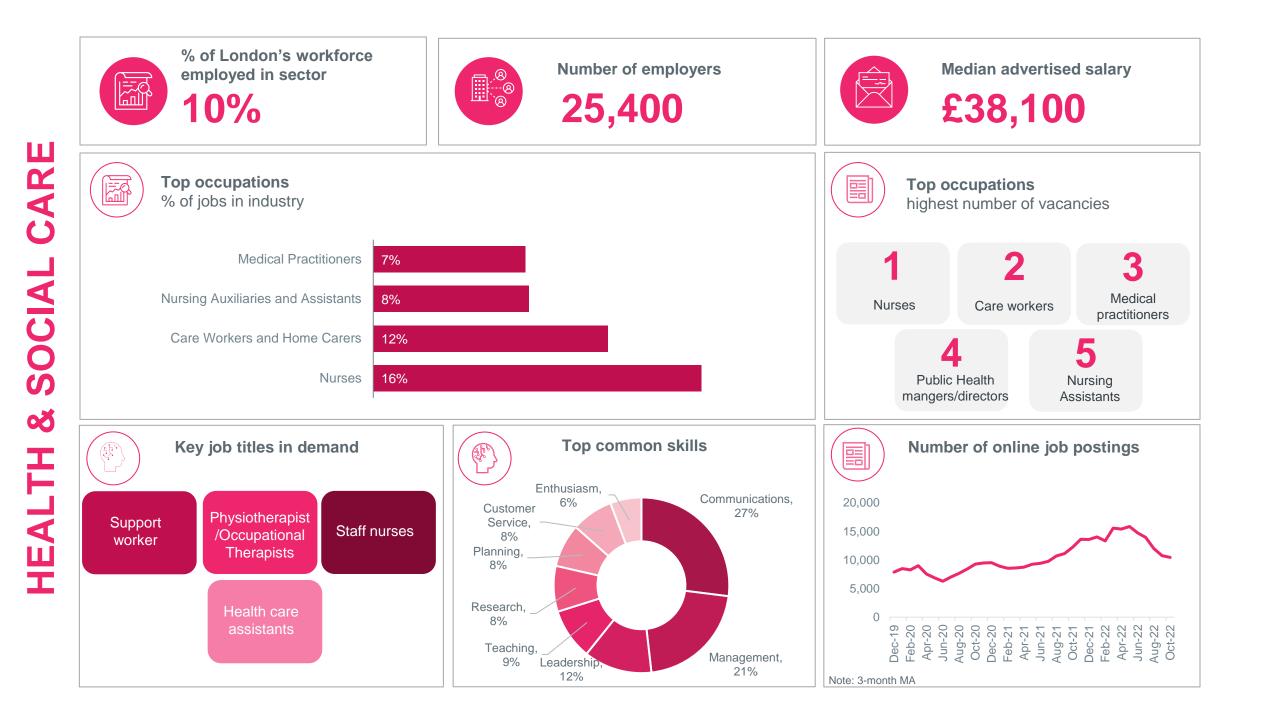

CONSTRUCTION





Note: Creative industries excluding IT & computer services





## **Description of data sources**

- Lightcast gathers and integrates data on online job posting data (vacancies) in the UK and at local level. This timely data provides information regarding the current demand for workers in the labour market (latest data: October 2022).
- ONS UK Business Counts is drawn from the Inter-Departmental Business Register (IDBR) and provides a comprehensive list of UK businesses (data for 2022).
- ONS Workforce jobs by region and industry: a quarterly measure of jobs in the UK and the preferred measure of short term employment change by industry (latest data: June 2022).
- <u>Green sector</u>: sources include London's Low Carbon and Environmental Goods and Services Sector (<u