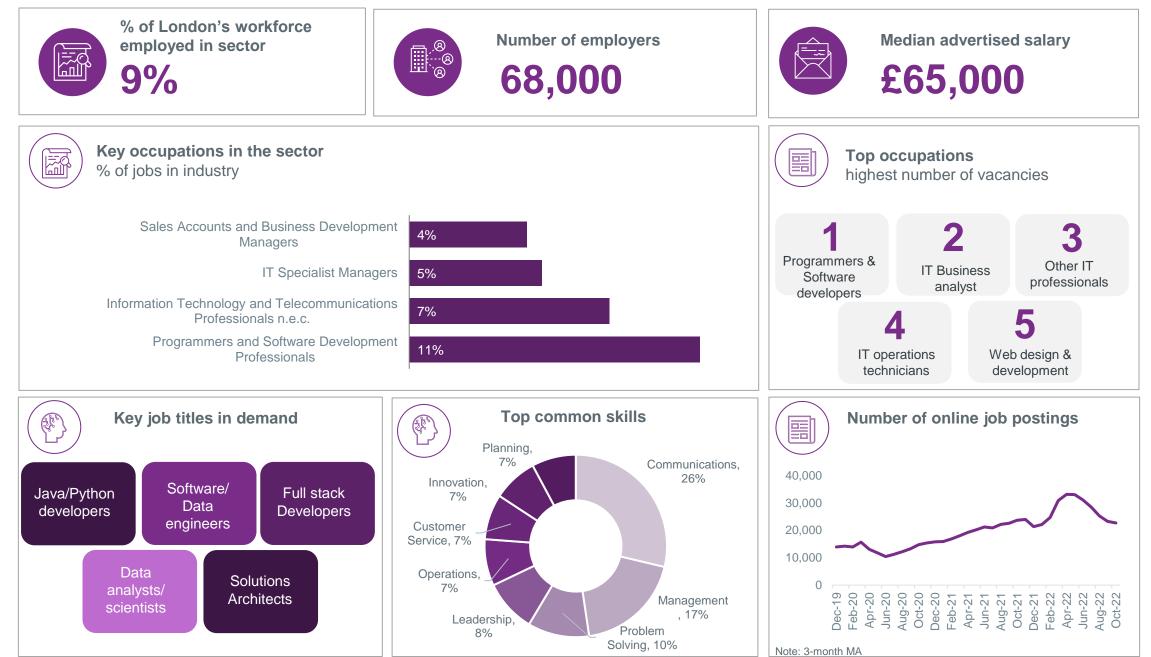

CONSTRUCTION





Note: Creative industries excluding IT & computer services





## **Description of data sources**

- Lightcast gathers and integrates data on online job posting data (vacancies) in the UK and at local level. This timely data provides information regarding the current demand for workers in the labour market (latest data: October 2022).
- ONS UK Business Counts is drawn from the Inter-Departmental Business Register (IDBR) and provides a comprehensive list of UK businesses (data for 2022).
- ONS Workforce jobs by region and industry: a quarterly measure of jobs in the UK and the preferred measure of short term employment change by industry (latest data: June 2022).
- <u>Green sector</u>: sources include London's Low Carbon and Environmental Goods and Services Sector (<u>LCEGS</u>) and <u>Green Jobs and Skills in London</u> data for 2019/2020