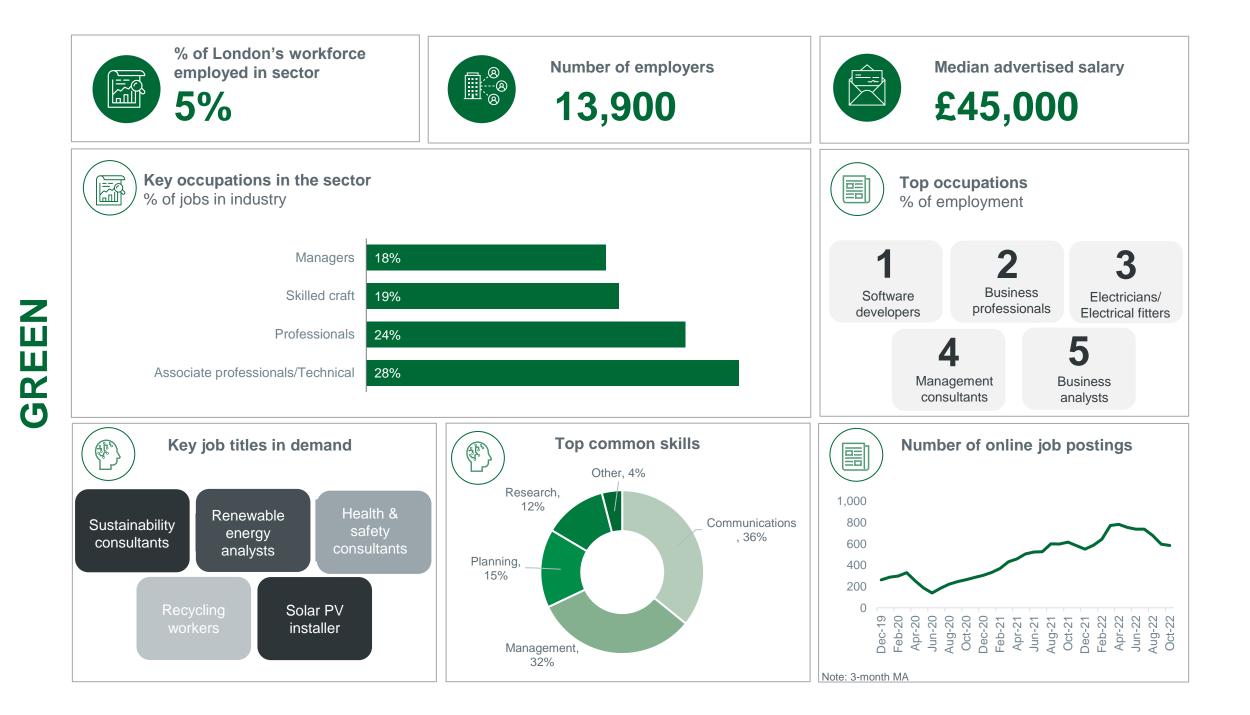

CONSTRUCTION





Note: Creative industries excluding IT & computer services





## **Description of data sources**

- Lightcast gathers and integrates data on online job posting data (vacancies) in the UK and at local level. This timely data provides information regarding the current demand for workers in the labour market (latest data: October 2022).
- ONS UK Business Counts is drawn from the Inter-Departmental Business Register (IDBR) and provides a comprehensive list of UK businesses (data for 2022).
- ONS Workforce jobs by region and industry: a quarterly measure of jobs in the UK and the preferred measure of short term employment change by industry (latest data: June 2022).
- <u>Green sector</u>: sources include London's Low Carbon and Environmental Goods and Services Sector (<u>LCEGS</u>) and <u>Green Jobs and Skills in London</u> data for 2019/2020