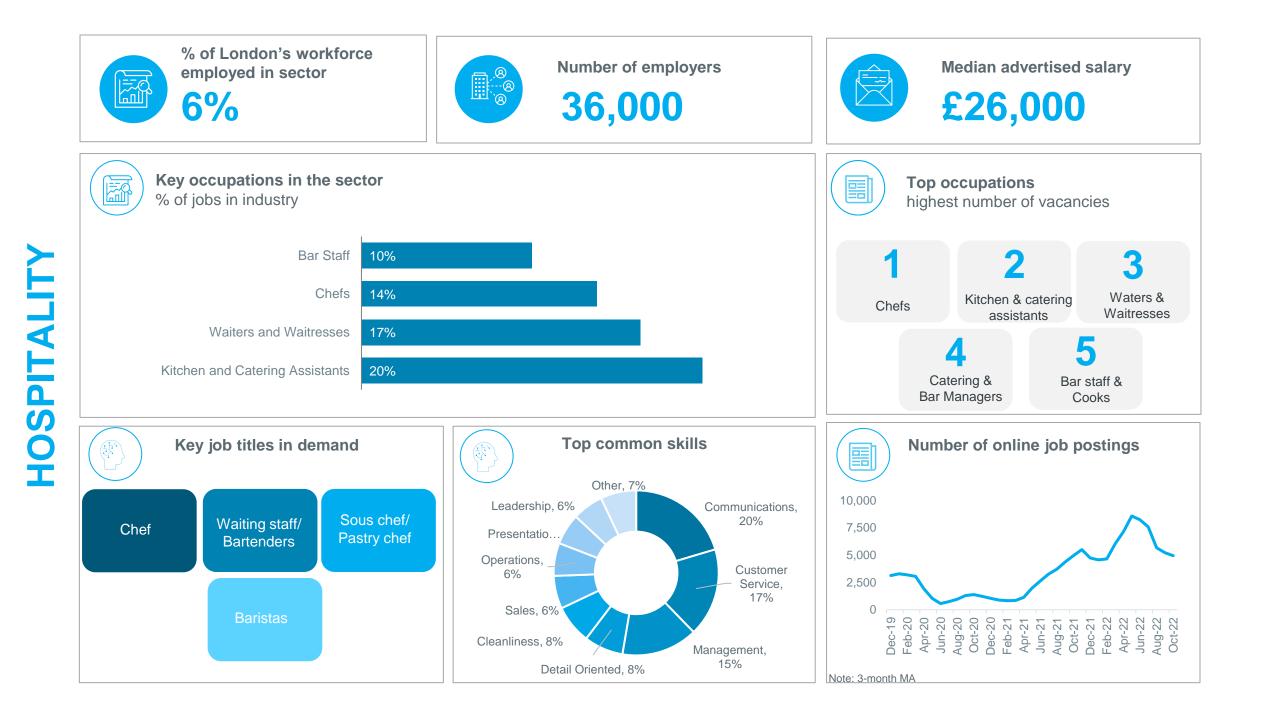

CONSTRUCTION





Note: Creative industries excluding IT & computer services





## **Description of data sources**

- Lightcast gathers and integrates data on online job posting data (vacancies) in the UK and at local level. This timely data provides information regarding the current demand for workers in the labour market (latest data: October 2022).
- ONS UK Business Counts is drawn from the Inter-Departmental Business Register (IDBR) and provides a comprehensive list of UK businesses (data for 2022).
- ONS Workforce jobs by region and industry: a quarterly measure of jobs in the UK and the preferred measure of short term employment change by industry (latest data: June 2022).
- <u>Green sector</u>: sources include London's Low Carbon and Environmental Goods and Services Sector (<u>LCEGS</u>) and <u