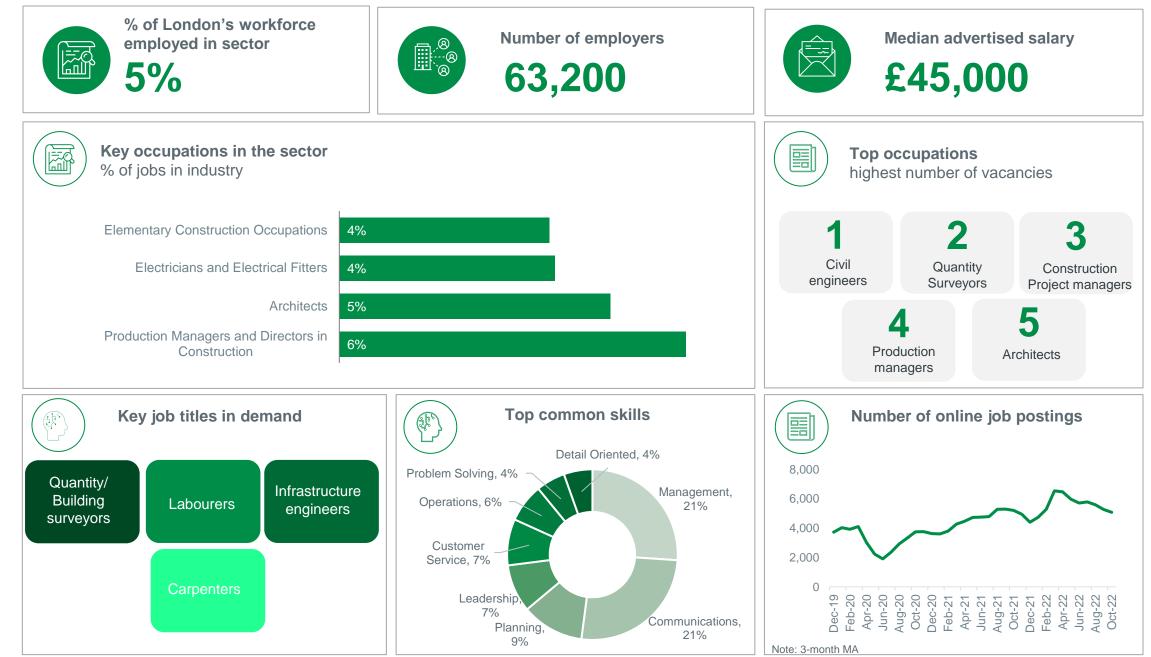

CONSTRUCTION





Note: Creative industries excluding IT & computer services





## **Description of data sources**

- Lightcast gathers and integrates data on online job posting data (vacancies) in the UK and at local level. This timely data provides information regarding the current demand for workers in the labour market (latest data: October 2022).
- ONS UK Business Counts is drawn from the Inter-Departmental Business Register (IDBR) and provides a comprehensive list of UK businesses (data for 2022).
- ONS Workforce jobs by region and industry: a quarterly measure of jobs in the UK and the preferred measure of short term employment change by industry (latest data: June 2022).
- <u>Green sector</u>: sources include London's Low Carbon and Environmental Goods and Services Sector (<u>L