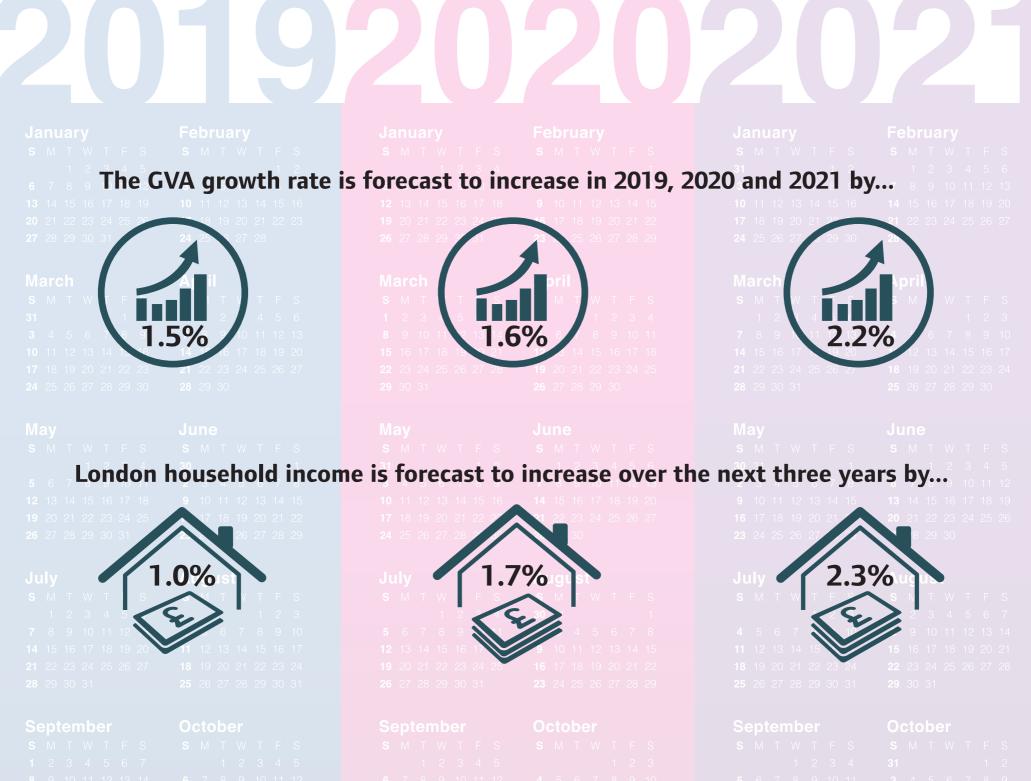

## The GLA's medium-term planning projections

## London is forecast to see increases in the rate of workforce jobs in 2019, 2020 and 2021 of...

**22** 20 2 **29** 30

Novemb

 0
 11
 12
 13
 14
 15
 16
 15
 16
 17
 18

 7
 18
 19
 20
 21
 22
 23
 22
 23
 24
 25
 24
 25
 24
 25
 24
 25
 24
 25
 24
 25
 24
 25
 24
 25
 24
 25
 24
 25
 24
 25
 24
 25
 24
 25
 24
 25
 24
 25
 24
 25
 24
 25
 24
 25
 24
 25
 24
 25
 24
 25
 24
 25
 24
 25
 24
 25
 24
 25
 24
 25
 24
 25
 24
 25
 24
 25
 24
 25
 24
 25
 24
 25
 24
 25
 24
 25
 24
 25
 24
 25
 24
 25
 24
 25
 24
 25
 24
 25
 24
 25
 24
 25
 24
 25
 24
 25
 24
 25
 24