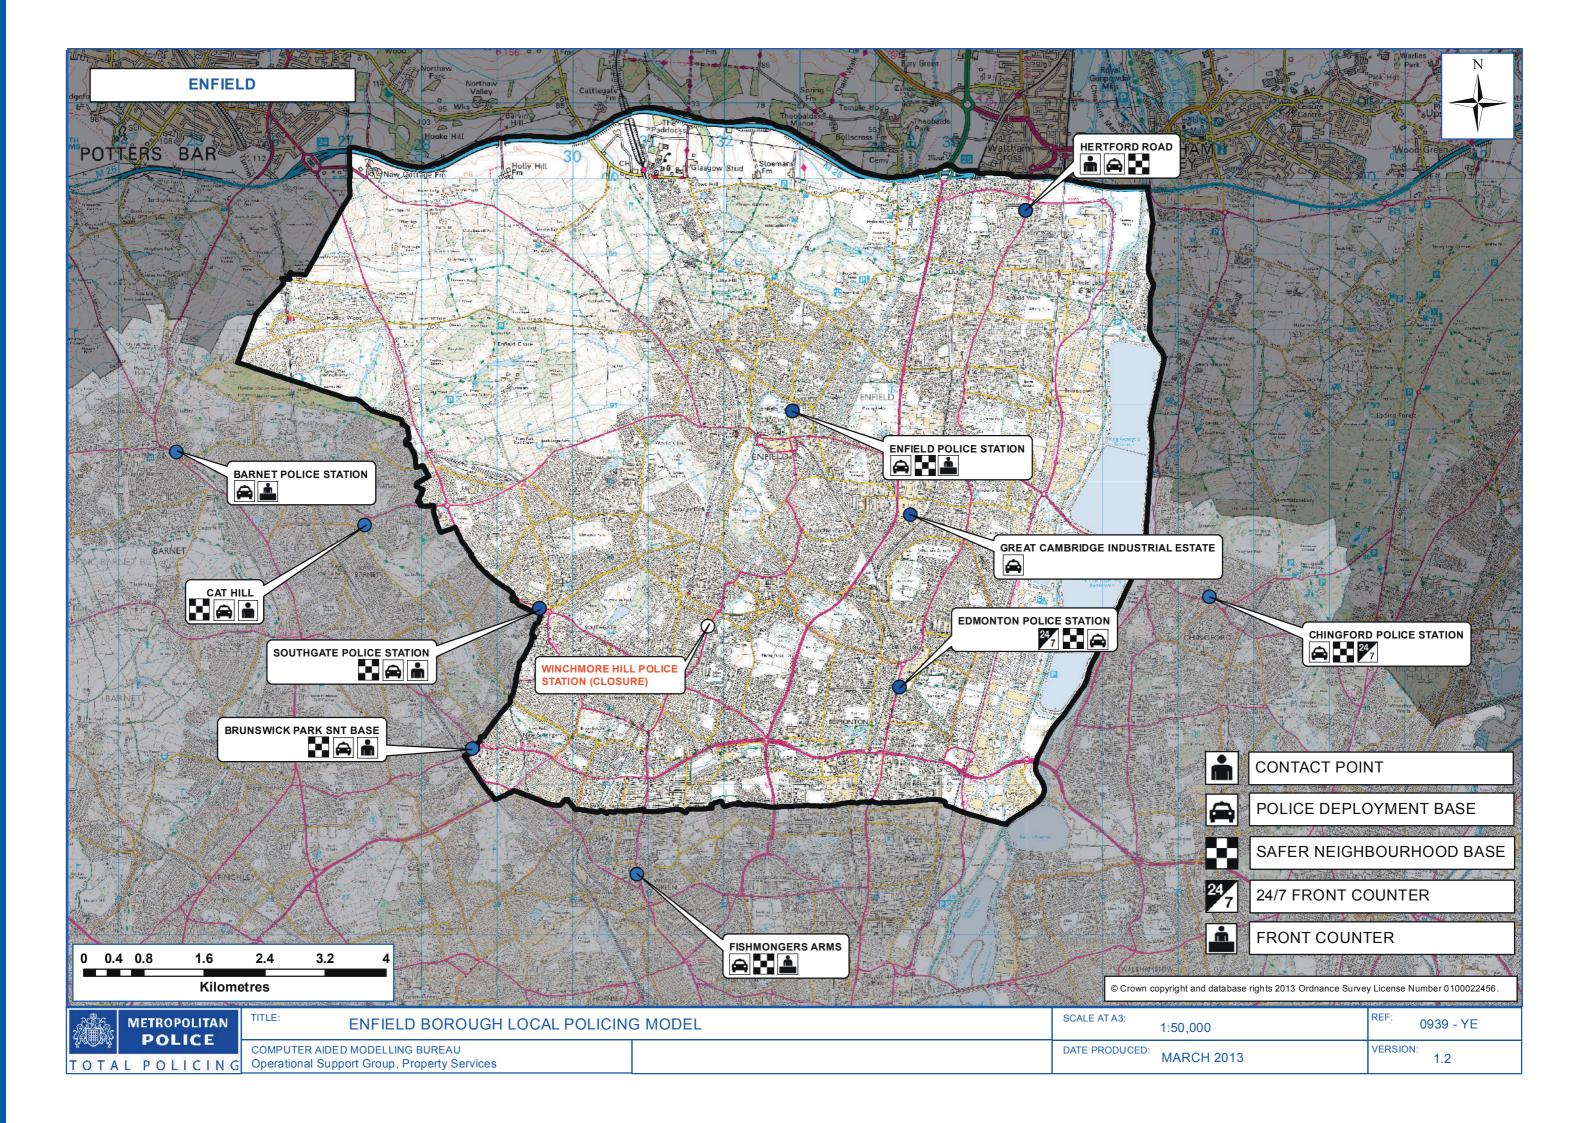

## **ENFIELD BOROUGH**

|                                                                                                                                                                                                                           | ·                                                                                                                                                                                                                                                                                                                                                                                                                                                                                                                                                                                                                 |  |  |
|---------------------------------------------------------------------------------------------------------------------------------------------------------------------------------------------------------------------------|-------------------------------------------------------------------------------------------------------------------------------------------------------------------------------------------------------------------------------------------------------------------------------------------------------------------------------------------------------------------------------------------------------------------------------------------------------------------------------------------------------------------------------------------------------------------------------------------------------------------|--|--|
| Front Counters<br>Conventional police station Front<br>Counters offering all policing<br>services with secure and private<br>facilities                                                                                   | 24/7 Front Counter - Edmonton Police Station<br>Standard Front Counter - Enfield Police Station<br>24/7 Front Counters are open 24 hours a day,<br>seven days a week.                                                                                                                                                                                                                                                                                                                                                                                                                                             |  |  |
| Contact Points<br>Contact Points are locations for non-<br>urgent face-to-face contact, where<br>the public can meet their local police<br>at regular known times.                                                        | <ul> <li>Southgate Police Station</li> <li>864-866 Hertford Road, Freezywater, Enfield,<br/>Middlesex, EN3 6UD</li> <li>Contact Points are open every Wed-Thur evening between 19.00<br/>and 20.00 and every Saturday afternoon between 14.00 and<br/>15.00</li> <li>If this borough feels that further Contact Points are required to<br/>meet local demand, MOPAC / MPS are prepared to consider low<br/>cost options to achieve this.</li> <li>Possible additional Contact Points:</li> <li>North Middlesex Hospital, Sterling Way,<br/>London, N18 1QX</li> <li>Morrisons, Aldermans Hill, N13 4YD</li> </ul> |  |  |
| Deployment Bases<br>Deployment bases are where the<br>borough's Safer Neighbourhood<br>Teams, Borough Tasking Teams and<br>/ or Emergency Response and Patrol<br>officers and PCSOs start and end<br>their tours of duty. | <ul> <li>o 864-866 Hertford Road, Freezywater, Enfield, EN3 6UD</li> <li>o Edmonton Police Station</li> <li>o Enfield Police Station</li> <li>o Lincoln Road Patrol Base, Units 17-19, Great Cambridge<br/>Industrial Estate, Lincoln Road, Enfield, EN1 1SH</li> <li>o Southgate Police Station</li> </ul>                                                                                                                                                                                                                                                                                                       |  |  |

## LOCAL POLICE ESTATE AND PUBLIC ACCESS: ENFIELD BOROUGH

| Other Safer Neighbourhood Team<br>Locations<br>As well as the locations shown<br>above, there may be other bases<br>where the borough's Safer<br>Neighbourhood Teams work. These<br>will only be occupied when officers<br>and PCSOs are not out on patrol and<br>are not public access points. | 0 | The facilities required to support the borough's Safer<br>Neighbourhood Teams are provided within those buildings<br>detailed above.                                                                                                                       |
|-------------------------------------------------------------------------------------------------------------------------------------------------------------------------------------------------------------------------------------------------------------------------------------------------|---|------------------------------------------------------------------------------------------------------------------------------------------------------------------------------------------------------------------------------------------------------------|
| Context Issues                                                                                                                                                                                                                                                                                  | Ο | MOPAC/MPS consulted on the proposal to provide a 24 hour<br>Front Counter at Edmonton Police Station; Standard Front<br>Counter at Enfield Police Station and to close the Front<br>Counters at Southgate and Winchmore Hill. This will be<br>implemented. |
|                                                                                                                                                                                                                                                                                                 | 0 | Four Contact Point facilities will be provided across the<br>borough, including Southgate Police Station, not including<br>options being pursued at Morrisons and North Middlesex<br>Hospital.                                                             |
|                                                                                                                                                                                                                                                                                                 | 0 | Feedback from the consultation process identified the need<br>to provide 24/7 Front Counter facilities separate to the core<br>custody facilities.                                                                                                         |
|                                                                                                                                                                                                                                                                                                 | 0 | The Local Authority are keen to support MOPAC/MPS policing requirements; all opportunities will be explored further.                                                                                                                                       |